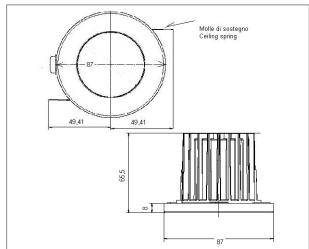

## CIELO COD: E8145

Use:

outside, inside, led

Installation:

Ceiling recessed

Recessed hole:

Recessed hole diam.70 mm. Recessed thickness 1-20 mm.

Fixing system: Steel spring

Body/structure:

Die-cast aluminium body and thermoplastic frame/ring

Coating

Epoxy powder coating with special treatment for outdoor use

Colour: Grey

Equipment:

Supply cable H05RN-F 2x0,75mmq - L = 1 mt.

Glass/diffuser: Clear tempered glass