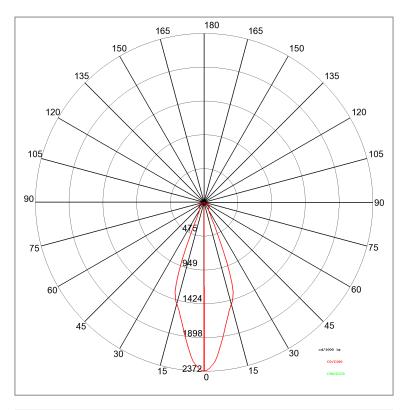

Cable gland:

Nichel plated brass cable gland PG7

Control gear:

Not included; to be ordered separately

Voltage: 12Vac

Beam angle: Simmetric flood beam 36 Degrees

Insulation class: Insulation class 3

 Weight:
 0,350 kg