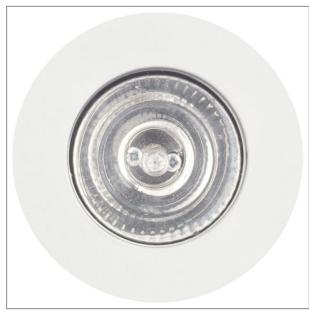

Body/structure:

Die-cast aluminium body and thermoplastic frame/ring

Coating

Epoxy powder coating with special treatment for outdoor use

Colour: Grey

Equipment:

Supply cable H05RN-F 2x0,75mmq - L = 1 mt.

Glass/diffuser: Clear tempered glass

Cable gland:

Nichel plated brass cable gland PG7

Control gear:

Not included; to be ordered separately

Voltage: 12Vac

Beam angle: Simmetric flood beam 36 Degrees

Insulation class: Insulation class 3

 Weight:
 0,350 kg