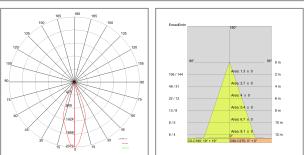

Cable gland:

Nichel plated brass cable gland PG7

Control gear:

Not included; to be ordered separately

Voltage: 12Vac

Beam angle: Simmetric flood beam 36 Degrees

Insulation class: Insulation class 3

 Weight:
 0,350 kg