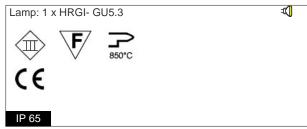

Cable gland:

Nichel plated brass cable gland PG7

Control gear:

Not included; to be ordered separately

Voltage: 12Vac

Beam angle: Simmetric flood beam 36 Degrees

Insulation class: Insulation class 3

 Weight:
 0,350 kg

 IP rating:
 65

 Glow wire:
 [850 °C]

Review board: 22-05-2012

CIELO COD: E8145